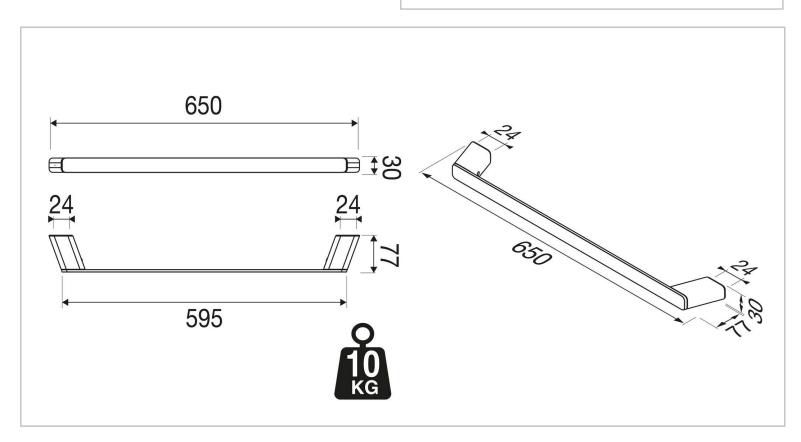

Brand: Geesa, Netherlands

Name : Shift Chrome – Shift Towel rail 60 cm

Item Code: 9907-0260

Designer: Geesa
Color / Finish: Chrome

Dimensions: Overall (LxWxH in cm)

65 x 7.7 x 3 cm

• Finishing: Chrome

• Material: Brass; Stainless steel

• Mounting type: Screws

• Mounting set included: Yes

Center to center distance (mm): 24

Weight limit (kg): 10

• Perfect for hanging up large towels

Follow cleaning instructions and avoid using any harmful chemicals. Failure to do so voids the warranty.